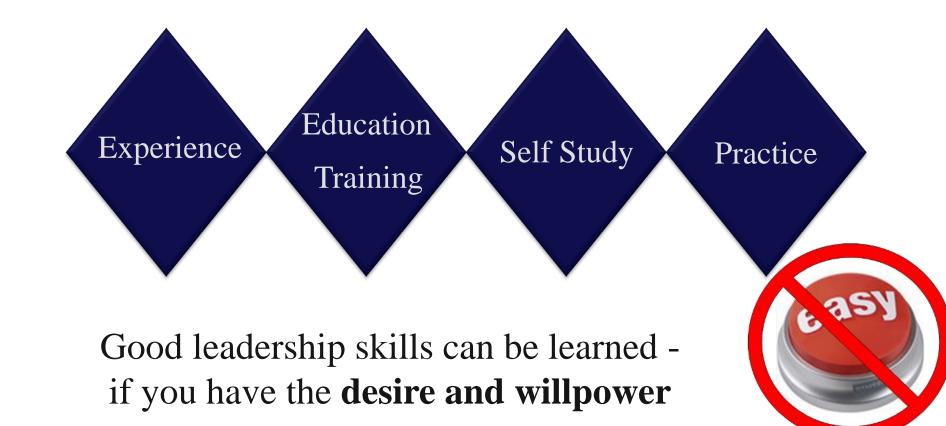

#### **DEVELOP LEADERSHIP**

Develop yourself and develop others

- Invest in your people by spending time, listening, sharing, challenging, coaching, training, etc.
- Be proactive in identifying the need for change and development
- Development of leaders is key to future sustainability
- Are Leaders born or are they made?

#### **LEARNING & LEADING**

Good leaders develop through a never ending process of