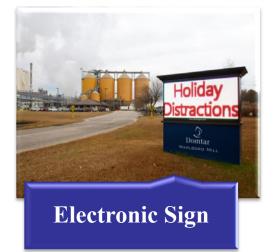

## COMMUNICATION

Casting a compelling vision is key in leadership

- Be a good communicator & listener
- Provide a roadmap (vision) for the organization, inspire a shared vision, a dream, Believe it to achieve it!
- Create a "want to" attitude versus a "have to" attitude
- Does your group know where you'd like to take them?
- Have you communicated to your group what you want for them (as opposed to what you want from them)?